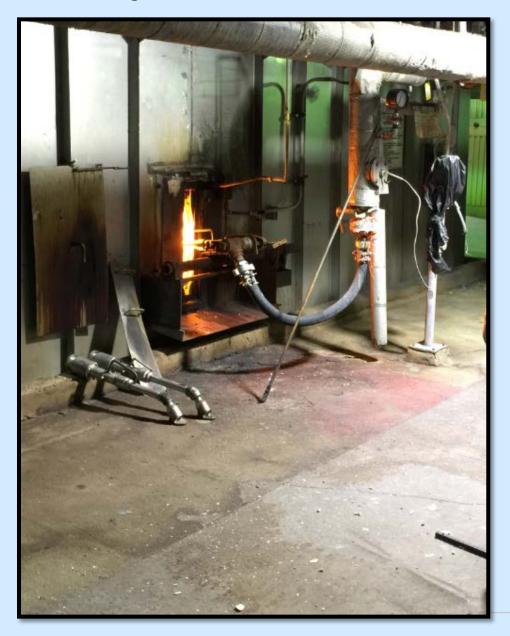

## **Recovery Boiler Gun Port**

- Black Liquor Fuel
  Delivery ports on the
  Recovery Boiler
- Fuel is being sprayed into the firebox
- Upset conditions may cause the boiler to have positive pressure creating blow back (flames & black liquor char)