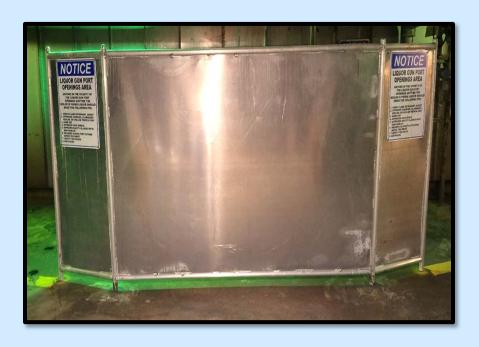

Life Changing Event**

 A potential life changing event is an injury or illness that had the potential to result in a fatality, lifethreatening or life-altering injury or illness (serious injury) had the circumstances been slightly different.





### First Aid Case 10-7-18

 In 2018, we had a First Aid case that had the potential to be a life changing event when the boiler draft went positive causing black liquor char to contact an employee that was nearby causing minor burns to face and neck.



## **Recovery Boiler Gun Port**



- Black Liquor Fuel
  Delivery ports on the
  Recovery Boiler
- Fuel is being sprayed into the firebox
- Upset conditions may cause the boiler to have positive pressure creating blow back (flames & black liquor char)



# **Innovative New Screens**

Old

# New





# **Employee Engagement**

- The Power House operators
- The Maintenance team





# QUESTIONS?