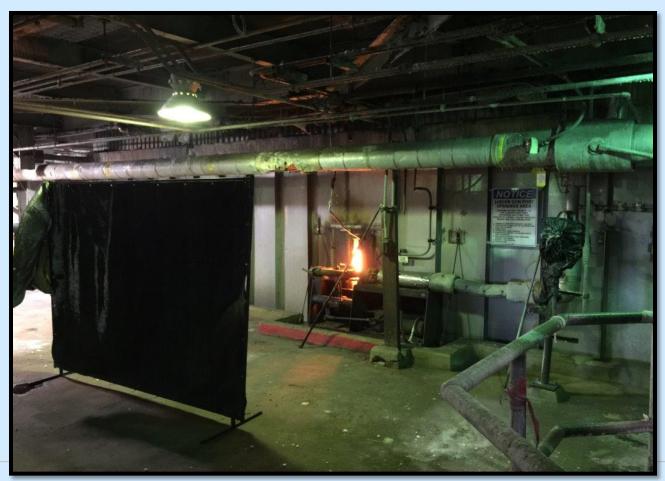

### First Aid Case 10-7-18

 In 2018, we had a First Aid case that had the potential to be a life changing event when the boiler draft went positive causing black liquor char to contact an employee that was nearby causing minor burns to face and neck.

## **Recovery Boiler Gun Port**

- Black Liquor Fuel
  Delivery ports on the
  Recovery Boiler
- Fuel is being sprayed into the firebox
- Upset conditions may cause the boiler to have positive pressure creating blow back (flames & black liquor char)

# **Innovative New Screens**

Old